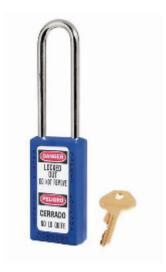

## 411LT 6-Pin Blue Zenex Safety Padlock

## 411LT 6-Pin Blue Zenex

- Used in conjunction with lockout hasps for the isolation of machinery, plant & switchgear
- Choice of 8 different colours for ease of identification
- Durable, lightweight, non-conductive Zenex lock body
- Customize on-site with permanent, write-on labels
- Precise 6-pin tumbler mechanism offers 40,000 differs
- Key retaining-ensures that padlock is not left unlocked
- Supplied with 1 key per lock