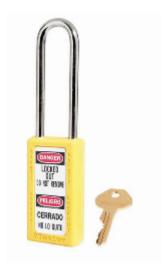

## 411LT 6-Pin Yellow Zenex Safety Padlock

## 411LT 6-Pin Yellow Zenex

- Used in conjunction with lockout hasps for the isolation of machinery, plant & switchgear
- Choice of 8 different colours for ease of identification
- Durable, lightweight, non-conductive Zenex lock body
- Customize on-site with permanent, write-on labels
- Precise 6-pin tumbler mechanism offers 40,000 differs
- Key retaining-ensures that padlock is not left unlocked
- Supplied with 1 key per lock