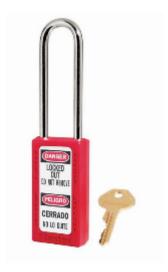

## 411LT 6-Pin Red Zenex Safety Padlock

## 411LT 6-Pin Red Zenex

- Used in conjunction with lockout hasps for the isolation of machinery, plant & switchgear
- Choice of 8 different colours for ease of identification
- Durable, lightweight, non-conductive Zenex lock body
- Customize on-site with permanent, write-on labels
- Precise 6-pin tumbler mechanism offers 40,000 differs
- Key retaining-ensures that padlock is not left unlocked
- Supplied with 1 key per lock