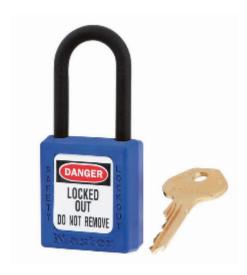

## 406 6-Pin Blue Zenex Keyed Alike

## 406 6-Pin Blue Zenex Keyed Alike

- Used in conjunction with lockout hasps for the isolation of machinery, plant & switchgear
- Choice of 8 different colours for ease of identification
- Durable, lightweight, non-conductive Zenex lock body
- Customize on-site with permanent, write-on labels
- All components are non-sparking and non-magnetic plastic, copper, brass
- Precise 6-pin tumbler mechanism offers 100,000 differs
- Key retaining-ensures that padlock is not left unlocked
- Supplied with 1 key per lock

## **Specification**

| SKU                          | 406KA/BLU |
|------------------------------|-----------|
| Weight                       | 0.073kg   |
| Shackle Diameter             | 6mm       |
| Vertical Shackle Clearance   | 38mm      |
| Horizontal Shackle Clearance | 20mm      |
| Body Width                   | 38mm      |