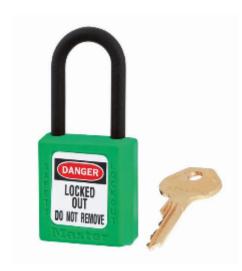

## 406 6-Pin Green Zenex Keyed Alike

## 406 6-Pin Green Zenex Keyed Alike

- Used in conjunction with lockout hasps for the isolation of machinery, plant & switchgear
- Choice of 8 different colours for ease of identification
- Durable, lightweight, non-conductive Zenex lock body
- Customize on-site with permanent, write-on labels
- All components are non-sparking and non-magnetic plastic, copper, brass
- Precise 6-pin tumbler mechanism offers 100,000 differs
- Key retaining-ensures that padlock is not left unlocked
- Supplied with 1 key per lock

## **Specification**

| sku                          | 406KA/GRN |
|------------------------------|-----------|
| Weight                       | 0.073kg   |
| Shackle Diameter             | 6mm       |
| Vertical Shackle Clearance   | 38mm      |
| Horizontal Shackle Clearance | 20mm      |
| Body Width                   | 38mm      |