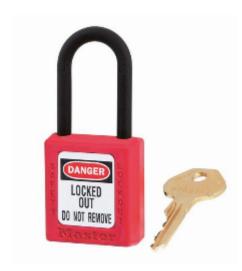

## 406 6-Pin Red Zenex Keyed Alike

## 406 6-Pin Red Zenex Keyed Alike

- Used in conjunction with lockout hasps for the isolation of machinery, plant & switchgear
- Choice of 8 different colours for ease of identification
- Durable, lightweight, non-conductive Zenex lock body
- Customize on-site with permanent, write-on labels
- All components are non-sparking and non-magnetic plastic, copper, brass
- Precise 6-pin tumbler mechanism offers 100,000 differs
- Key retaining-ensures that padlock is not left unlocked
- Supplied with 1 key per lock

## **Specification**

| sku                          | 406KA/RED |
|------------------------------|-----------|
| Weight                       | 0.073kg   |
| Shackle Diameter             | 6mm       |
| Vertical Shackle Clearance   | 38mm      |
| Horizontal Shackle Clearance | 20mm      |
| Body Width                   | 38mm      |