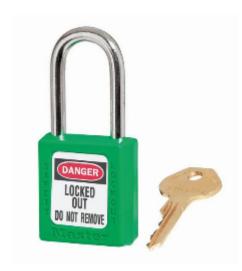

## 410 6-Pin Green Zenex Keyed Alike

## 410KA 6-Pin Green Zenex Keyed Alike

- Used in conjunction with lockout hasps for the isolation of machinery, plant & switchgear
- Choice of 8 different colours for ease of identification
- Durable, lightweight, non-conductive Zenex lock body
- Customize on-site with permanent, write-on labels
- Precise 6-pin tumbler mechanism offers 40,000 differs
- These locks are all grouped to work on the same key
- Key retaining-ensures that padlock is not left unlocked
- Supplied with 1 key per lock

## **Specification**

| sku                          | 410KA/GRN |
|------------------------------|-----------|
| Weight                       | 0.112kg   |
| Shackle Diameter             | 6mm       |
| Vertical Shackle Clearance   | 38mm      |
| Horizontal Shackle Clearance | 20mm      |
| Body Width                   | 38mm      |