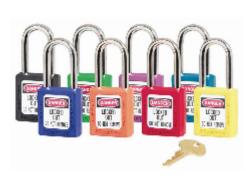

## 410KA 6-Pin Green Zenex Keyed Alike

- Used in conjunction with lockout hasps for the isolation of machinery, plant & switchgear
- Choice of 8 different colours for ease of identification
- Durable, lightweight, non-conductive Zenex lock body
- Customize on-site with permanent, write-on labels
- Precise 6-pin tumbler mechanism offers 40,000 differs
- These locks are all grouped to work on the same key
- Key retaining-ensures that padlock is not left unlocked
- Supplied with 1 key per lock