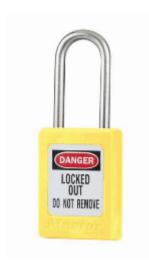

## S33 6-Pin Yellow Zenex Safety Padlock

## **S33 6-Pin Yellow Zenex**

- Used in conjunction with lockout hasps for the isolation of machinery, plant & switchgear
- Choice of 9 different colours for ease of identification
- Durable, lightweight, non-conductive Zenex lock body
- Customize on-site with permanent, write-on labels
- Precise 6-pin tumbler mechanism offers 40,000 differs
- Non key retaining
- Supplied with 1 key per lock

## **Specification**

| sku                                 | 33S/YLW |
|-------------------------------------|---------|
| Weight                              | 0.095kg |
| Shackle Diameter                    | 4.7mm   |
| Vertical Shackle Clearance          | 38mm    |
| <b>Horizontal Shackle Clearance</b> | 16mm    |
| Body Width                          | 35mm    |