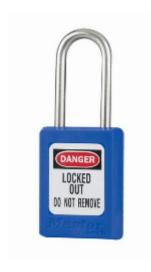

## S33 6-Pin Blue Zenex Safety Padlock

## S33 6-Pin Blue Zenex

- Used in conjunction with lockout hasps for the isolation of machinery, plant & switchgear
- Choice of 9 different colours for ease of identification
- Durable, lightweight, non-conductive Zenex lock body
- Customize on-site with permanent, write-on labels
- Precise 6-pin tumbler mechanism offers 40,000 differs
- Non key retaining
- Supplied with 1 key per lock