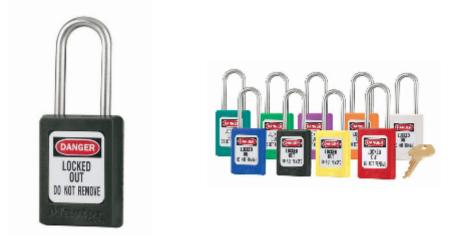

## S33 6-Pin Black Zenex Safety Padlock

## S33 6-Pin Black Zenex

- Used in conjunction with lockout hasps for the isolation of machinery, plant & switchgear
- Choice of 9 different colours for ease of identification
- Durable, lightweight, non-conductive Zenex lock body
- Customize on-site with permanent, write-on labels
- Precise 6-pin tumbler mechanism offers 40,000 differs
- Non key retaining
- Supplied with 1 key per lock