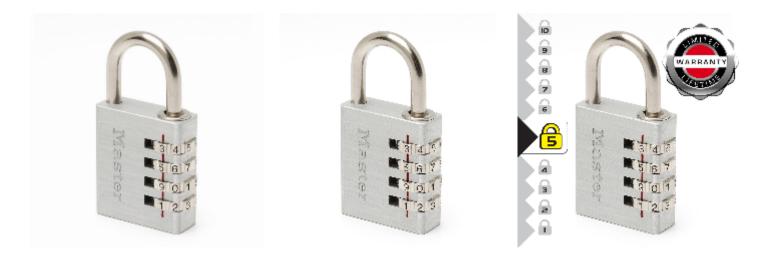

## Master Lock 7640EURD Combination Padlock in Aluminium, Grey

## 7640EURD 4-Digit Code

- 4 digit selectable combination offering 10,000 possible combinations
- Aluminum body with brushed finish for durability and corrosion resistance
- Single locking Chrome plated steel shackle for cut resistance
- For indoor use, padlock is best used for school locker, gym, travel luggage, suitcase
- 4-digit set-your-own combination convenience allows for thousands of possible combinations
- Limited Lifetime Warranty