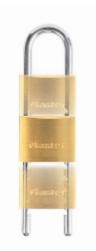

## Master Lock 1950EURD 50mm Brass Padlock 1950D - 70 to 155mm Adjustable Shackle

## 1950EURD 5-Pin with 70 to 155mm Adjustable Shackle

- Corrosion resistant brass body
- Double locking hardened steel shackle
- Removable shackle and adjustable length for more uses
- Shackle Diameter: 11mm
- Shackle Length: 70 155mm
- Horizontal Shackle Clearance:25mm
- Supplied with 2 keys
- Body Width: 50mm
- For indoor and outdoor use
- 5-pin cylinder for maximum pick resistance
- Dual locking levers for added protection from prying and hammering
- Limited Lifetime Warranty