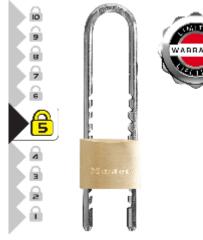

## 1950EURD 5-Pin with 70 to 155mm Adjustable Shackle

- Corrosion resistant brass body
- Double locking hardened steel shackle
- Removable shackle and adjustable length for more uses
- Shackle Diameter: 11mm
- Shackle Length: 70 155mm
- Horizontal Shackle Clearance:25mm
- Supplied with 2 keys
- Body Width: 50mm
- For indoor and outdoor use
- 5-pin cylinder for maximum pick resistance
- Dual locking levers for added protection from prying and hammering
- Limited Lifetime Warranty