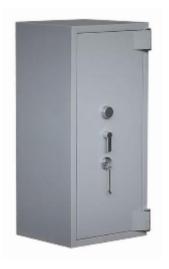

## Euro Grade 5425 Dual Locking (Key and Mechanical Combination) Cash Safe

## 5425

- £100,000 overnight cash cover (£1 Million valuables)\*\*
- Independently tested and certified by VdS test house
- Certified according to EN 1143-1 Security Grade 5
- 2-way locking bolt work for added security
- Door opens to 170 degrees for maximum access
- Fitted with VdS class 2 safe locks (1 x Keylock Primary and 1 x Combination Secondary)
- Internal door pan is locked to prevent tampering
- Supplied with adjustable (25mm intervals) / removable shelf

## **Specification**

| SKU                         | SFEG5425K                                   |
|-----------------------------|---------------------------------------------|
| Weight                      | 1570kg                                      |
| Certificate                 | Independently Tested and Certified          |
| Cash Rating                 | £100,000                                    |
| Fire Rating                 | Light Fire Protection                       |
| Volume                      | 415 litres                                  |
| Shelves                     | 3                                           |
| Internal Dimensions (H*W*D) | 1370 * 730 * 415mm                          |
| External Dimensions (H*W*D) | 1530 * 910 * 661mm                          |
| Locking Options             | La Gard 702 Electronic,Wittkopp Primor 2600 |