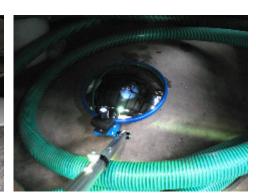

## Portable Acrylic Under-Vehicle Search and Inspection Mirror, mounted on castors with Light - 300mm

- Ideal for inspecting difficult or dangerous areas on plant / machinery
- Used by security guards, army, police and anti-bomb squads
- Impact resistant acrylic face Tough and durable
- Vacuum metallised coating Gives the brightest sharpest reflection
- Extendable handle 0.7 to 1.2 metres
- Base light with hinge plate provides up-lighting to area required
- Protective bag included for safe storage when not in use