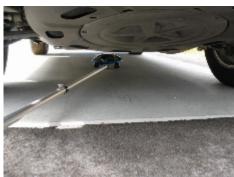

## Portable Acrylic Under-Vehicle Search and Inspection Mirror, mounted on castors with Light - 300mm

- Ideal for inspecting difficult or dangerous areas on plant / machinery
- Used by security guards, army, police and anti-bomb squads
- Impact resistant acrylic face Tough and durable
- Vacuum metallised coating Gives the brightest sharpest reflection
- Extendable handle 0.7 to 1.2 metres
- Base light with hinge plate provides up-lighting to area required
- Protective bag included for safe storage when not in use