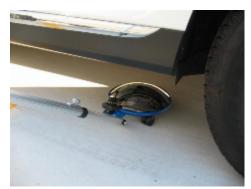

## Portable Acrylic Under-Vehicle Search and Inspection Mirror, mounted on castors with Light - 300mm

- Ideal for inspecting difficult or dangerous areas on plant / machinery
- Used by security guards, army, police and anti-bomb squads
- Impact resistant acrylic face Tough and durable
- Vacuum metallised coating Gives the brightest sharpest reflection
- Extendable handle 0.7 to 1.2 metres
- Base light with hinge plate provides up-lighting to area required
- Protective bag included for safe storage when not in use