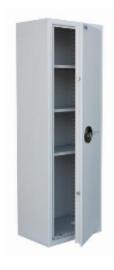

## **Security Cabinet SFSC-215 Freestanding Safe with Key Lock**

- Ideal for storing large or bulky items
- £2,000 cash rating (10x valuables)
- Independently tested and certified to EN 14450 S1 by VdS test house
- 3mm steel body with 3 way locking
- Fitted with a VDS class 1 lock and 2 keys as standard
- Hardened steel plates protect all potential attack areas
- Supplied with shelves adjustable at 30mm intervals
- 2 base fixing points bolts supplied
- 5 sizes for total flexibility
- Colour RAL7035 (Light Grey)
- Insurance ratings may change depending on location, please check with your underwriters