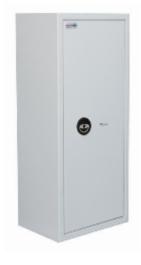

## Security Cabinet SFSC-155 Freestanding Safe with Key Lock

- Ideal for storing large or bulky items
- £2,000 cash rating (10x valuables)
- Independently tested and certified to EN 14450 S1 by VdS test house
- 3mm steel body with 3 way locking
- Fitted with a VDS class 1 lock and 2 keys as standard
- Hardened steel plates protect all potential attack areas
- Supplied with shelves adjustable at 30mm intervals
- 2 base fixing points bolts supplied
- 5 sizes for total flexibility
- Colour RAL7035 (Light Grey)
- Insurance ratings may change depending on location, please check with your underwriters