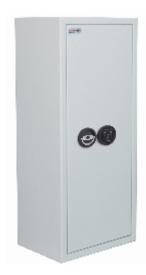

## Security Cabinet SFSC-155 Freestanding Safe with Key Lock

- Ideal for storing large or bulky items
- £2,000 cash rating (10x valuables)
- Independently tested and certified to EN 14450 S1 by VdS test house
- 3mm steel body with 3 way locking
- Fitted with a VDS class 1 lock and 2 keys as standard
- Hardened steel plates protect all potential attack areas
- Supplied with shelves adjustable at 30mm intervals
- 2 base fixing points bolts supplied
- 5 sizes for total flexibility
- Colour RAL7035 (Light Grey)
- Insurance ratings may change depending on location, please check with your underwriters