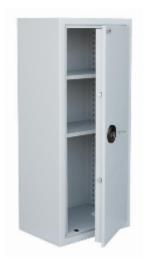

## Security Cabinet SFSC-155 Freestanding Safe with Key Lock

- Ideal for storing large or bulky items
- £2,000 cash rating (10x valuables)
- Independently tested and certified to EN 14450 S1 by VdS test house
- 3mm steel body with 3 way locking
- Fitted with a VDS class 1 lock and 2 keys as standard
- Hardened steel plates protect all potential attack areas
- Supplied with shelves adjustable at 30mm intervals
- 2 base fixing points bolts supplied
- 5 sizes for total flexibility
- Colour RAL7035 (Light Grey)
- Insurance ratings may change depending on location, please check with your underwriters