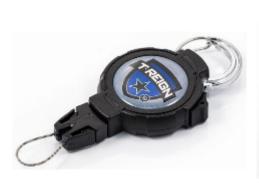

## TRG-441 Extra Large Retractor- 900mm Cord - Karabiner Fixing

- Secures your trusted tools, gear & electronic devices easily
- Tough polycarbonate case for durability
- 900mm High strength Kevlar  ${}^{\circledR}$  cord for quiet  ${}^{\LaTeX}$  smooth operation
- Cord locking system allows use at desired length
- 397g retraction force
- Quick release end fitting to release or change your gear
- Karabiner fixing clips easily to belt or bag

## **Specification**

| sku                 | TRG-441   |
|---------------------|-----------|
| Weight              | 0.074kg   |
| Cord Length         | 900mm     |
| Fixing Method       | Karabiner |
| Max. Weight Carried | 397g      |