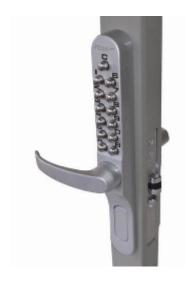

## **Keylex 700AR - Code Unit For Use With Adams Rite Deadlatch**

## **Keylex 700AR - Code Unit For Use With Adams Rite Deadlatch - Silver**

- Suitable for medium / heavy duty applications
- Ideal for use on aluminium and hollow metal door sections
- Over 4,000 possible combination's Code can be changed in seconds
- Slipping clutch mechanism to prevent forced attack or vandalism
- Stainless steel buttons will not indicate usage
- Operates with Adams Rite 4710 & 4720ANSI deadlatches
- Mechanical operation no wiring or batteries required
- Suits door stiles down to 60mm
- Please note: Adams Rite lock case, inside lever handle and cam plugs not included