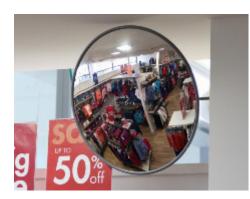

## **Round Acrylic Budget Interior Convex Mirror - 400mm**

## **Round Acrylic Budget Interior Convex Mirror - 400mm**

- Eliminate blind spots
- Essential for the prevention of accidents and injuries
- Ideal for combating the theft of property and valuables
- Shatter resistant acrylic face with a protective vinyl edging
- Vacuum metallised coating Gives the brightest sharpest reflection
- 'J-arm' bracket mount included allows adjustment to all angles
- Easily fixed to wall or ceiling
- Suitable for internal use only