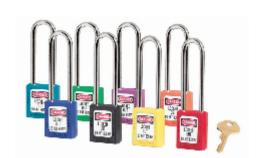

## 410LT 6-Pin Black Zenex

- Used in conjunction with lockout hasps for the isolation of machinery, plant & switchgear
- Choice of 8 different colours for ease of identification
- Durable, lightweight, non-conductive Zenex lock body
- Customize on-site with permanent, write-on labels
- Precise 6-pin tumbler mechanism offers 40,000 differs
- Key retaining-ensures that padlock is not left unlocked
- Supplied with 1 key per lock