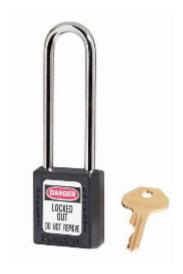

## 410LT 6-Pin Black Zenex Safety Padlock

## 410LT 6-Pin Black Zenex

- Used in conjunction with lockout hasps for the isolation of machinery, plant & switchgear
- Choice of 8 different colours for ease of identification
- Durable, lightweight, non-conductive Zenex lock body
- Customize on-site with permanent, write-on labels
- Precise 6-pin tumbler mechanism offers 40,000 differs
- Key retaining-ensures that padlock is not left unlocked
- Supplied with 1 key per lock

## **Specification**

| SKU                                 | 410LT/BLK |
|-------------------------------------|-----------|
| Weight                              | 0.122kg   |
| Shackle Diameter                    | 6mm       |
| <b>Horizontal Shackle Clearance</b> | 20mm      |
| Vertical Shackle Clearance          | 76mm      |
| Body Width                          | 38mm      |