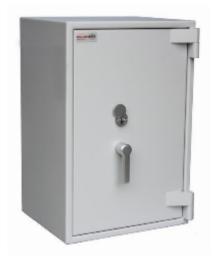

## **Euro Grade 0095K Freestanding Safe with Key Lock**

## 0095K

- £6,000 overnight cash cover (£60,000 valuables)\*\*
- Independently tested and certified by VdS test house
- Certified according to EN 1143-1 Security Grade 0
- 3-way square locking boltwork, with continuous hinge side protection
- Door opens to 205 degrees for maximum access
- Fitted with VdS class 1 double bitted safe lock and 2 keys
- Supplied with adjustable (50mm intervals) / removable shelf
- Twin fixing positions Bolts supplied