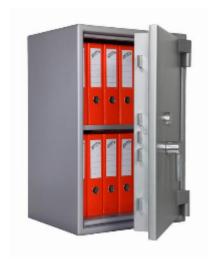

## **Euro Grade 0095K Freestanding Safe with Key Lock**

## 0095K

- £6,000 overnight cash cover (£60,000 valuables)\*\*
- Independently tested and certified by VdS test house
- Certified according to EN 1143-1 Security Grade 0
- 3-way square locking boltwork, with continuous hinge side protection
- Door opens to 205 degrees for maximum access
- Fitted with VdS class 1 double bitted safe lock and 2 keys
- Supplied with adjustable (50mm intervals) / removable shelf
- Twin fixing positions Bolts supplied