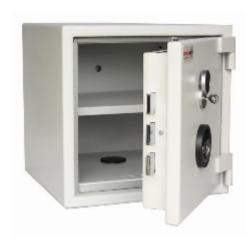

## **Euro Grade 0035K Freestanding Safe with Key Lock**

## 0035K

- £6,000 overnight cash cover (£60,000 valuables)\*\*
- Independently tested and certified by VdS test house
- Certified according to EN 1143-1 Security Grade 0
- 3-way square locking boltwork, with continuous hinge side protection
- Door opens to 205 degrees for maximum access
- Fitted with VdS class 1 double bitted safe lock and 2 keys
- Supplied with adjustable (50mm intervals) / removable shelf
- Twin fixing positions Bolts supplied