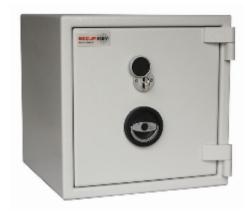

## **Euro Grade 0035K Freestanding Safe with Key Lock**

## 0035K

- £6,000 overnight cash cover (£60,000 valuables)\*\*
- Independently tested and certified by VdS test house
- Certified according to EN 1143-1 Security Grade 0
- 3-way square locking boltwork, with continuous hinge side protection
- Door opens to 205 degrees for maximum access
- Fitted with VdS class 1 double bitted safe lock and 2 keys
- Supplied with adjustable (50mm intervals) / removable shelf
- Twin fixing positions Bolts supplied