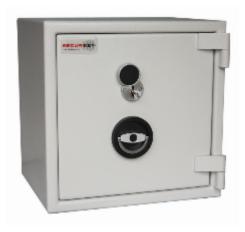

## **Euro Grade 0025K Freestanding Safe with Key Lock**

## 0025K

- £6,000 overnight cash cover (£60,000 valuables)\*\*
- Independently tested and certified by VdS test house
- Certified according to EN 1143-1 Security Grade 0
- 3-way square locking boltwork, with continuous hinge side protection
- Door opens to 205 degrees for maximum access
- Fitted with VdS class 1 double bitted safe lock and 2 keys
- Supplied with adjustable (50mm intervals) / removable shelf
- Twin fixing positions Bolts supplied

## **Specification**

| SKU                         | SFEG0025CFK                                                                                                               |
|-----------------------------|---------------------------------------------------------------------------------------------------------------------------|
| Weight                      | 91kg                                                                                                                      |
| Certificate                 | Independently Tested and Certified                                                                                        |
| Cash Rating                 | £6,000                                                                                                                    |
| Fire Rating                 | Light Fire Protection                                                                                                     |
| Volume                      | 27 litres                                                                                                                 |
| Shelves                     | 1                                                                                                                         |
| Internal Dimensions (H*W*D) | 334 * 355 * 225mm                                                                                                         |
| External Dimensions (H*W*D) | 395 * 405 * 345mm                                                                                                         |
| Locking Options             | 3/4 Wheel Mechanical Combination,La Gard 702<br>Electronic,Safe Logic C10,Safe Logic Direct<br>Drive,Wittkopp Primor 2600 |