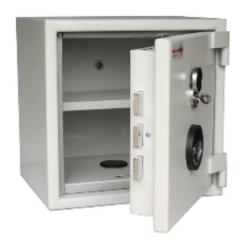

## **Euro Grade 0025K Freestanding Safe with Key Lock**

## 0025K

- £6,000 overnight cash cover (£60,000 valuables)\*\*
- Independently tested and certified by VdS test house
- Certified according to EN 1143-1 Security Grade 0
- 3-way square locking boltwork, with continuous hinge side protection
- Door opens to 205 degrees for maximum access
- Fitted with VdS class 1 double bitted safe lock and 2 keys
- Supplied with adjustable (50mm intervals) / removable shelf
- Twin fixing positions Bolts supplied