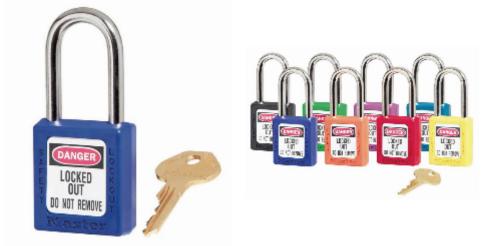

## 410 6-Pin Blue Zenex Safety Padlock

## 410 6-Pin Black Zenex

- Used in conjunction with lockout hasps for the isolation of machinery, plant & switchgear
- Choice of 8 different colours for ease of identification
- Durable, lightweight, non-conductive Zenex lock body
- Customize on-site with permanent, write-on labels
- Precise 6-pin tumbler mechanism offers 100,000 differs
- Key retaining-ensures that padlock is not left unlocked
- Supplied with 1 key per lock