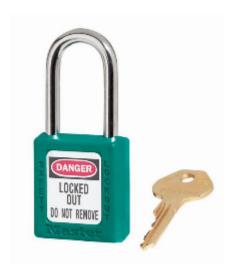

## 410 6-Pin Teal Zenex Safety Padlock

## 410 6-Pin Teal Zenex

- Used in conjunction with lockout hasps for the isolation of machinery, plant & switchgear
- Choice of 8 different colours for ease of identification
- Durable, lightweight, non-conductive Zenex lock body
- Customize on-site with permanent, write-on labels
- Precise 6-pin tumbler mechanism offers 100,000 differs
- Key retaining-ensures that padlock is not left unlocked
- Supplied with 1 key per lock

## **Specification**

| SKU                          | 410/TEAL |
|------------------------------|----------|
| Weight                       | 0.112kg  |
| Shackle Diameter             | 6mm      |
| Horizontal Shackle Clearance | 20mm     |
| Vertical Shackle Clearance   | 38mm     |
| Body Width                   | 38mm     |