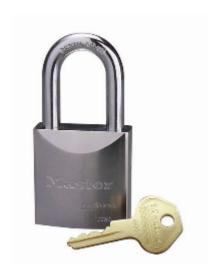

## Master Lock ProSeries® shrouded solid steel rekeyable pin tumbler padlock

## 7050 6-Pin Rekeyable

- Solid steel body
- Shackle shroud protects from bolt cutters
- 31mm tall, 8mm diameter hardened boron alloy shackle for superior cut resistance
- Heavy hardened steel body with chrome rustproofing for high security with long life
- 6-pin 'spool pin' cylinder to resist picking
- Dual deadbolt locking for extreme resistance to prying
- ProSeries® Padlocks are designed for Commercial/Industrial applications
- Supplied with 2 keys