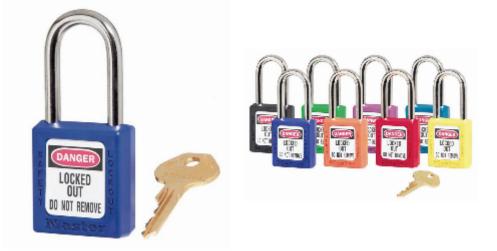

## 410 6-Pin Blue Zenex Keyed Alike

## 410KA 6-Pin Blue Zenex Keyed Alike

- Used in conjunction with lockout hasps for the isolation of machinery, plant & switchgear
- Choice of 8 different colours for ease of identification
- Durable, lightweight, non-conductive Zenex lock body
- Customize on-site with permanent, write-on labels
- Precise 6-pin tumbler mechanism offers 40,000 differs
- These locks are all grouped to work on the same key
- Key retaining-ensures that padlock is not left unlocked
- Supplied with 1 key per lock

## **Specification**

| ѕки                          | 410KA/BLU |
|------------------------------|-----------|
| Weight                       | 0.112kg   |
| Shackle Diameter             | 6mm       |
| Horizontal Shackle Clearance | 20mm      |
| Vertical Shackle Clearance   | 38mm      |
| Body Width                   | 38mm      |