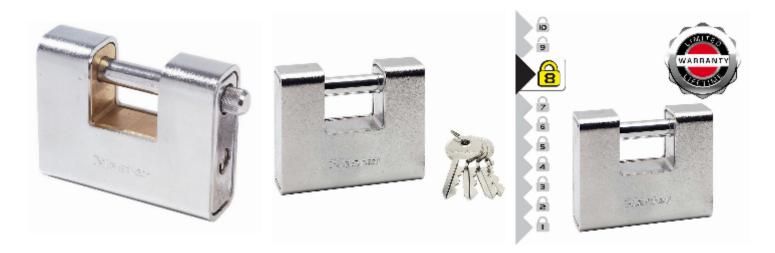

## Master Lock 690EURD Rectangular Armoured Zinc Padlock

## 690EURD Armoured Padlock

- Solid brass body with armoured steel shroud
- Closed body design and hardened steel shackle
- 5-pin high security cylinder for superior pick resistance
- For indoor and outdoor use
- Fully shrouded design minimizes shackle exposure and protects against bolt cutter attacks
- Dual locking levers for added protection from prying and hammering
- Supplied with 4 Keys
- Limited Lifetime Warranty

## **Specification**

| ѕки                          | 690D   |
|------------------------------|--------|
| Weight                       | 1.14kg |
| Shackle Diameter             | 12mm   |
| Horizontal Shackle Clearance | 36mm   |
| Vertical Shackle Clearance   | 17mm   |
| Body Width                   | 90mm   |