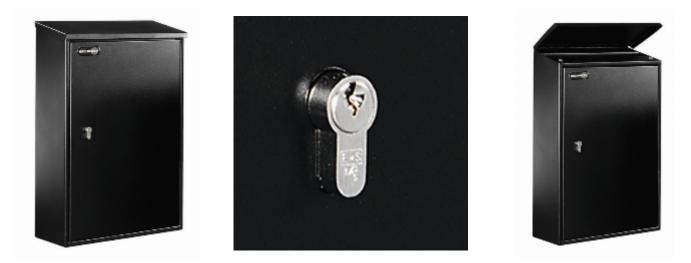

## **High Security Post Box - Large**

- Ideal for integration with any Euro Profile 'One Key System'
- Manufactured from high quality galvanised steel plate with tough powder coated finish
- Top loading A4 letter slot with hinged anti-rattle lid
- Easy access to post, via full height side hinged door
- Fitted with Euro Profile cylinder security deadlock and 3 keys
- Suitable for mounting to any flat surface

## **Specification**

| SKU                         | BSPBHS550PHZCYL |
|-----------------------------|-----------------|
| Weight                      | 10kg            |
| Aperture Width              | 375mm           |
| Internal Dimensions (H*W*D) |                 |