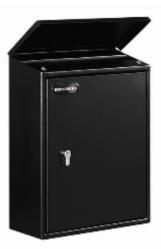

## **High Security Post Box - Medium**

- Ideal for integration with any Euro Profile 'One Key System'
- Manufactured from high quality galvanised steel plate with tough powder coated finish
- Top loading A4 letter slot with hinged anti-rattle lid
- Easy access to post, via full height side hinged door
- Fitted with Euro Profile cylinder security deadlock and 3 keys
- Suitable for mounting to any flat surface

## **Specification**

| SKU             | BSPBHS375PHZCYL |
|-----------------|-----------------|
| Weight          | 6.33kg          |
| Aperture Width  | 295mm           |
| Aperture Height | 40mm            |