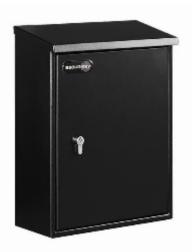

## **High Security Post Box - Medium**

- Ideal for integration with any Euro Profile 'One Key System'
- Manufactured from high quality galvanised steel plate with tough powder coated finish
- Top loading A4 letter slot with hinged anti-rattle lid
- Easy access to post, via full height side hinged door
- Fitted with Euro Profile cylinder security deadlock and 3 keys
- Suitable for mounting to any flat surface

## **Specification**

| SKU             | BSPBHS375PHZCYL |
|-----------------|-----------------|
| Weight          | 6.33kg          |
| Aperture Width  | 295mm           |
| Aperture Height | 40mm            |