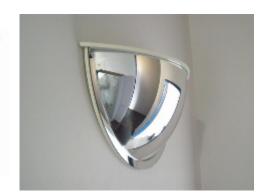

## **Deluxe Hemisphere Convex Half Face Dome Mirror - 600mm**

Expertly crafted using 3mm acrylic, the pure reflective coating of the mirror face encompasses a viewing area of 180° and provides the ideal solution for enhancing visibility when positioned in busy corridors. Sized at 600mm and offering viewing distances of up to 6m, these mirrors are designed to remain in excellent condition – no matter where they're placed – as they feature a vinyl celuka back and lid that prevents dust, litter or other objects getting inside.

- Designed for busy corridors and passageways at 'T' Junctions
- The lightweight back and cap prevent dust, dirt and foreign matter collecting inside the mirror cavity
- 3mm impact resistant acrylic, with computer designed curvature
- Vacuum metallised coating Gives the brightest sharpest reflection
- Wall fixed Dome top screws supplied
- Widely used in hospitals, medical centres, schools, offices and factories