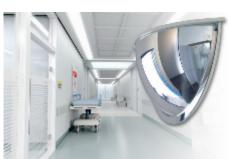

## **Deluxe Hemisphere Convex Half Face Dome Mirror - 600mm**

Expertly crafted using 3mm acrylic, the pure reflective coating of the mirror face encompasses a viewing area of 180° and provides the ideal solution for enhancing visibility when positioned in busy corridors. Sized at 600mm and offering viewing distances of up to 6m, these mirrors are designed to remain in excellent condition – no matter where they're placed – as they feature a vinyl celuka back and lid that prevents dust, litter or other objects getting inside.

- Designed for busy corridors and passageways at 'T' Junctions
- The lightweight back and cap prevent dust, dirt and foreign matter collecting inside the mirror cavity
- 3mm impact resistant acrylic, with computer designed curvature
- Vacuum metallised coating Gives the brightest sharpest reflection
- Wall fixed Dome top screws supplied
- Widely used in hospitals, medical centres, schools, offices and factories