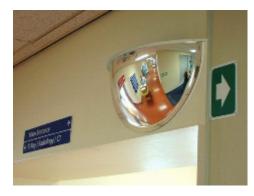

## **Deluxe Hemisphere Convex Half Face Dome Mirror - 600mm**

Expertly crafted using 3mm acrylic, the pure reflective coating of the mirror face encompasses a viewing area of 180° and provides the ideal solution for enhancing visibility when positioned in busy corridors. Sized at 600mm and offering viewing distances of up to 6m, these mirrors are designed to remain in excellent condition – no matter where they're placed – as they feature a vinyl celuka back and lid that prevents dust, litter or other objects getting inside.

- Designed for busy corridors and passageways at 'T' Junctions
- The lightweight back and cap prevent dust, dirt and foreign matter collecting inside the mirror cavity
- 3mm impact resistant acrylic, with computer designed curvature
- Vacuum metallised coating Gives the brightest sharpest reflection
- Wall fixed Dome top screws supplied
- Widely used in hospitals, medical centres, schools, offices and factories