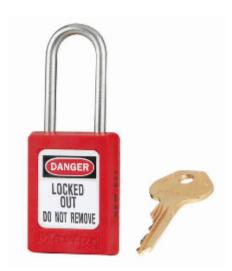

## S31 6-Pin Red Zenex Keyed Alike

## S31 6-Pin Red Zenex Keyed Alike

- Used in conjunction with lockout hasps for the isolation of machinery, plant & switchgear
- Choice of 9 different colours for ease of identification
- Durable, lightweight, non-conductive Zenex lock body
- Customize on-site with permanent, write-on labels
- Precise 6-pin tumbler mechanism offers 40,000 differs
- These locks are all grouped to work on the same key
- Key retaining-ensures that padlock is not left unlocked
- Supplied with 1 key per lock

## **Specification**

| sku                                 | 31SKA/RED |
|-------------------------------------|-----------|
| Weight                              | 0.095kg   |
| Shackle Diameter                    | 4.7mm     |
| <b>Horizontal Shackle Clearance</b> | 16mm      |
| Vertical Shackle Clearance          | 38mm      |
| Body Width                          | 35mm      |