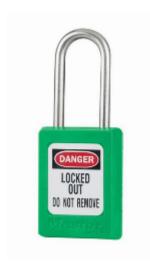

## S31 6-Pin Green Zenex Keyed Alike

## S31 6-Pin Green Zenex Keyed Alike

- Used in conjunction with lockout hasps for the isolation of machinery, plant & switchgear
- Choice of 9 different colours for ease of identification
- Durable, lightweight, non-conductive Zenex lock body
- Customize on-site with permanent, write-on labels
- Precise 6-pin tumbler mechanism offers 40,000 differs
- These locks are all grouped to work on the same key
- Key retaining-ensures that padlock is not left unlocked
- Supplied with 1 key per lock

## **Specification**

| sku                          | 31SKA/GRN |
|------------------------------|-----------|
| Weight                       | 0.095kg   |
| Shackle Diameter             | 4.7mm     |
| Horizontal Shackle Clearance | 16mm      |
| Vertical Shackle Clearance   | 38mm      |
| Body Width                   | 35mm      |