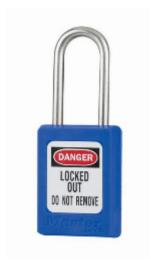

## S31 6-Pin Blue Zenex Keyed Alike

## S31 6-Pin Blue Zenex Keyed Alike

- Used in conjunction with lockout hasps for the isolation of machinery, plant & switchgear
- Choice of 9 different colours for ease of identification
- Durable, lightweight, non-conductive Zenex lock body
- Customize on-site with permanent, write-on labels
- Precise 6-pin tumbler mechanism offers 40,000 differs
- These locks are all grouped to work on the same key
- Key retaining-ensures that padlock is not left unlocked
- Supplied with 1 key per lock

## **Specification**

| SKU                          | 31SKA/BLU |
|------------------------------|-----------|
| Weight                       | 0.095kg   |
| Shackle Diameter             | 4.7mm     |
| Horizontal Shackle Clearance | 16mm      |
| Vertical Shackle Clearance   | 38mm      |
| Body Width                   | 35mm      |