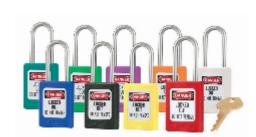

## S31 6-Pin Black Zenex Keyed Alike

- Used in conjunction with lockout hasps for the isolation of machinery, plant & switchgear
- Choice of 9 different colours for ease of identification
- Durable, lightweight, non-conductive Zenex lock body
- Customize on-site with permanent, write-on labels
- Precise 6-pin tumbler mechanism offers 40,000 differs
- These locks are all grouped to work on the same key
- Key retaining-ensures that padlock is not left unlocked
- Supplied with 1 key per lock