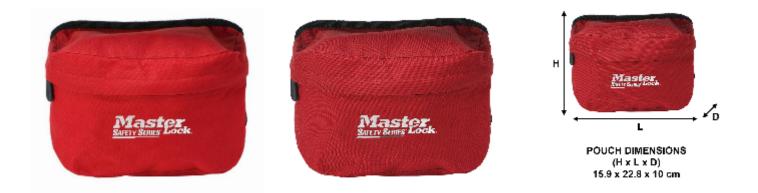

## **Specification**

| SKU    | 10105   |
|--------|---------|
| Weight | 0.181kg |