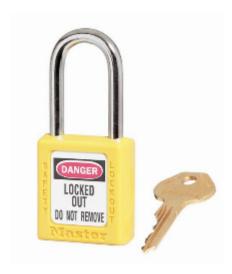

## 410 6-Pin Yellow Zenex Safety Padlock

## 410 6-Pin Yellow Zenex

- Used in conjunction with lockout hasps for the isolation of machinery, plant & switchgear
- Choice of 8 different colours for ease of identification
- Durable, lightweight, non-conductive Zenex lock body
- Customize on-site with permanent, write-on labels
- Precise 6-pin tumbler mechanism offers 100,000 differs
- Key retaining-ensures that padlock is not left unlocked
- Supplied with 1 key per lock