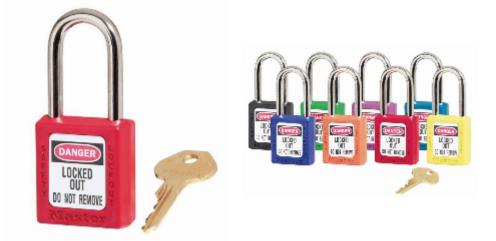

## 410 6-Pin Red Zenex Safety Padlock

## 410 6-Pin Red Zenex

- Used in conjunction with lockout hasps for the isolation of machinery, plant & switchgear
- Choice of 8 different colours for ease of identification
- Durable, lightweight, non-conductive Zenex lock body
- Customize on-site with permanent, write-on labels
- Precise 6-pin tumbler mechanism offers 100,000 differs
- Key retaining-ensures that padlock is not left unlocked
- Supplied with 1 key per lock

## **Specification**

| SKU                          | 410/R   |
|------------------------------|---------|
| Weight                       | 0.112kg |
| Shackle Diameter             | 6mm     |
| Horizontal Shackle Clearance | 20mm    |
| Vertical Shackle Clearance   | 38mm    |
| Body Width                   | 38mm    |