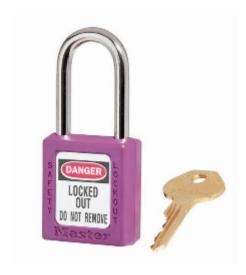

## 410 6-Pin Purple Zenex Safety Padlock

## 410 6-Pin Purple Zenex

- Used in conjunction with lockout hasps for the isolation of machinery, plant & switchgear
- Choice of 8 different colours for ease of identification
- Durable, lightweight, non-conductive Zenex lock body
- Customize on-site with permanent, write-on labels
- Precise 6-pin tumbler mechanism offers 100,000 differs
- Key retaining-ensures that padlock is not left unlocked
- Supplied with 1 key per lock