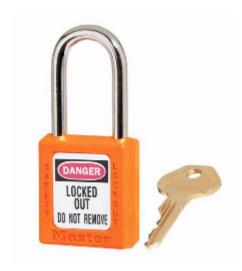

## 410 6-Pin Orange Zenex Safety Padlock

## 410 6-Pin Orange Zenex

- Used in conjunction with lockout hasps for the isolation of machinery, plant & switchgear
- Choice of 8 different colours for ease of identification
- Durable, lightweight, non-conductive Zenex lock body
- Customize on-site with permanent, write-on labels
- Precise 6-pin tumbler mechanism offers 100,000 differs
- Key retaining-ensures that padlock is not left unlocked
- Supplied with 1 key per lock

## **Specification**

| SKU                                 | 410/ORG |
|-------------------------------------|---------|
| Weight                              | 0.112kg |
| Shackle Diameter                    | 6mm     |
| <b>Horizontal Shackle Clearance</b> | 20mm    |
| Vertical Shackle Clearance          | 38mm    |
| Body Width                          | 38mm    |