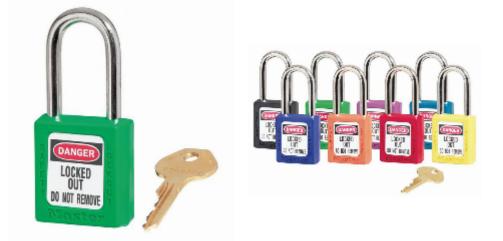

## 410 6-Pin Green Zenex Safety Padlock

## 410 6-Pin Green Zenex

- Used in conjunction with lockout hasps for the isolation of machinery, plant & switchgear
- Choice of 8 different colours for ease of identification
- Durable, lightweight, non-conductive Zenex lock body
- Customize on-site with permanent, write-on labels
- Precise 6-pin tumbler mechanism offers 100,000 differs
- Key retaining-ensures that padlock is not left unlocked
- Supplied with 1 key per lock

## **Specification**

| SKU                          | 410/GN  |
|------------------------------|---------|
| Weight                       | 0.112kg |
| Shackle Diameter             | 6mm     |
| Horizontal Shackle Clearance | 20mm    |
| Vertical Shackle Clearance   | 38mm    |
| Body Width                   | 38mm    |