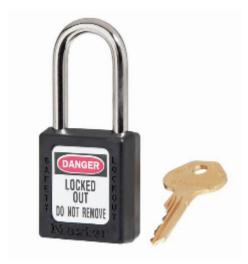

## 410 6-Pin Black Zenex Safety Padlock

## 410 6-Pin Black Zenex

- Used in conjunction with lockout hasps for the isolation of machinery, plant & switchgear
- Choice of 8 different colours for ease of identification
- Durable, lightweight, non-conductive Zenex lock body
- Customize on-site with permanent, write-on labels
- Precise 6-pin tumbler mechanism offers 100,000 differs
- Key retaining-ensures that padlock is not left unlocked
- Supplied with 1 key per lock