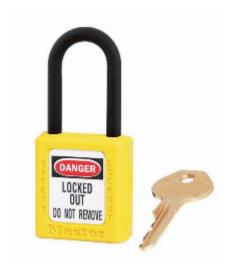

## 406 6-Pin Yellow Zenex Safety Padlock

## 406 6-Pin Yellow Zenex

- Used in conjunction with lockout hasps for the isolation of machinery, plant & switchgear
- Choice of 8 different colours for ease of identification
- Durable, lightweight, non-conductive Zenex lock body
- Customize on-site with permanent, write-on labels
- All components are non-sparking and non-magnetic plastic, copper, brass
- Precise 6-pin tumbler mechanism offers 100,000 differs
- Key retaining-ensures that padlock is not left unlocked
- Supplied with 1 key per lock

## **Specification**

| SKU                          | 406/YLW |
|------------------------------|---------|
| Weight                       | 0.073kg |
| Shackle Diameter             | 6mm     |
| Horizontal Shackle Clearance | 20mm    |
| Vertical Shackle Clearance   | 38mm    |
| Body Width                   | 38mm    |