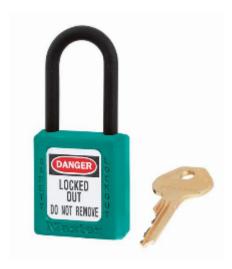

## 406 6-Pin Teal Zenex Safety Padlock

## 406 6-Pin Teal Zenex

- Used in conjunction with lockout hasps for the isolation of machinery, plant & switchgear
- Choice of 8 different colours for ease of identification
- Durable, lightweight, non-conductive Zenex lock body
- Customize on-site with permanent, write-on labels
- All components are non-sparking and non-magnetic plastic, copper, brass
- Precise 6-pin tumbler mechanism offers 100,000 differs
- Key retaining-ensures that padlock is not left unlocked
- Supplied with 1 key per lock