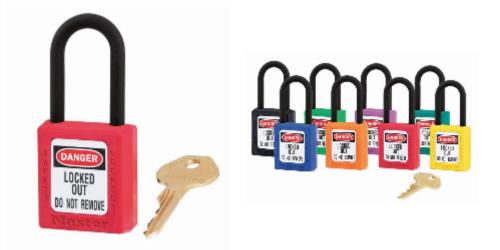

## 406 6-Pin Red Zenex Safety Padlock

## 406 6-Pin Red Zenex

- Used in conjunction with lockout hasps for the isolation of machinery, plant & switchgear
- Choice of 8 different colours for ease of identification
- Durable, lightweight, non-conductive Zenex lock body
- Customize on-site with permanent, write-on labels
- All components are non-sparking and non-magnetic plastic, copper, brass
- Precise 6-pin tumbler mechanism offers 100,000 differs
- Key retaining-ensures that padlock is not left unlocked
- Supplied with 1 key per lock