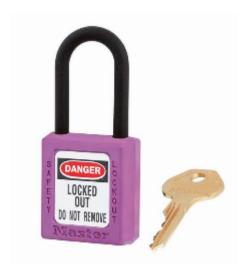

## 406 6-Pin Purple Zenex Safety Padlock

## 406 6-Pin Purple Zenex

- Used in conjunction with lockout hasps for the isolation of machinery, plant & switchgear
- Choice of 8 different colours for ease of identification
- Durable, lightweight, non-conductive Zenex lock body
- Customize on-site with permanent, write-on labels
- All components are non-sparking and non-magnetic plastic, copper, brass
- Precise 6-pin tumbler mechanism offers 100,000 differs
- Key retaining-ensures that padlock is not left unlocked
- Supplied with 1 key per lock

## **Specification**

| SKU                          | 406/PRP |
|------------------------------|---------|
| Weight                       | 0.073kg |
| Shackle Diameter             | 6mm     |
| Horizontal Shackle Clearance | 20mm    |
| Vertical Shackle Clearance   | 38mm    |
| Body Width                   | 38mm    |