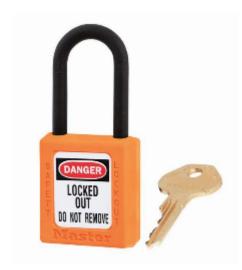

## 406 6-Pin Orange Zenex Safety Padlock

## 406 6-Pin Orange Zenex

- Used in conjunction with lockout hasps for the isolation of machinery, plant & switchgear
- Choice of 8 different colours for ease of identification
- Durable, lightweight, non-conductive Zenex lock body
- Customize on-site with permanent, write-on labels
- All components are non-sparking and non-magnetic plastic, copper, brass
- Precise 6-pin tumbler mechanism offers 100,000 differs
- Key retaining-ensures that padlock is not left unlocked
- Supplied with 1 key per lock