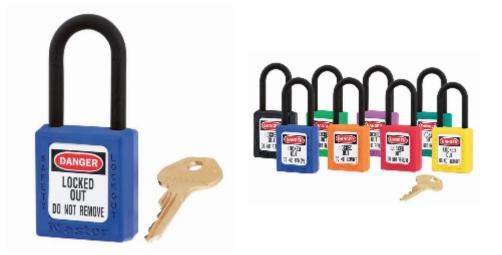

## 406 6-Pin Blue Zenex Safety Padlock

## 406 6-Pin Blue Zenex

- Used in conjunction with lockout hasps for the isolation of machinery, plant & switchgear
- Choice of 8 different colours for ease of identification
- Durable, lightweight, non-conductive Zenex lock body
- Customize on-site with permanent, write-on labels
- All components are non-sparking and non-magnetic plastic, copper, brass
- Precise 6-pin tumbler mechanism offers 100,000 differs
- Key retaining-ensures that padlock is not left unlocked
- Supplied with 1 key per lock

## **Specification**

| ѕки                          | 406/BLU |
|------------------------------|---------|
| Weight                       | 0.073kg |
| Shackle Diameter             | 6mm     |
| Horizontal Shackle Clearance | 20mm    |
| Vertical Shackle Clearance   | 38mm    |
| Body Width                   | 38mm    |