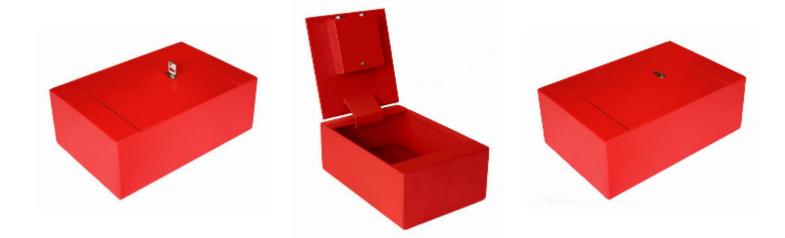

## **Strongbox DIY Cupboard Safe**

£1000 overnight cash cover (10x valuables) 5mm solid steel body & hinged door 20mm Dia. twin locking bolts Aperture 237mm x 210mm Ideal for storing A4 papers, passports, insurance certificates, or jewellery boxes Soft foam insert protects valuables from damage Supplied with standard 5-pin cylinder & 2 keys Perfect for securing inside suitable furniture (bolts supplied)