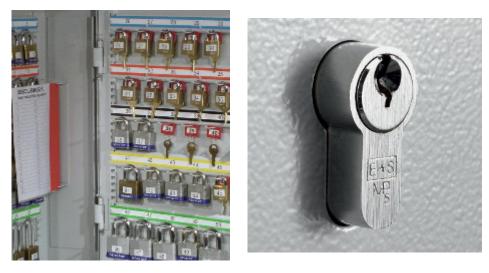

## Padlock & Key Vault 100

- Heavy duty deep key cabinet designed specifically for padlocks or bunches of keys
- Key hooks are longer, double spaced and staggered
- 2mm steel cabinet with flush closing door to resist forced entry
- Colour coded and numbered hook bars
- Closed loops included for use with optional security seals
- Combination and electronic locking options available
- Standard locking Security Euro cylinder deadlock
- Use your own cylinder to incorporate into an existing system
- Durable light grey finish