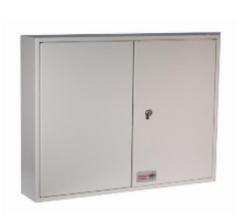

## Key Vault 100 Padlock

## Padlock & Key Vault 100

- Heavy duty deep key cabinet designed specifically for padlocks or bunches of keys
- Key hooks are longer, double spaced and staggered
- 2mm steel cabinet with flush closing door to resist forced entry
- Colour coded and numbered hook bars
- Closed loops included for use with optional security seals
- Combination and electronic locking options available
- Standard locking Security Euro cylinder deadlock
- Use your own cylinder to incorporate into an existing system
- Durable light grey finish